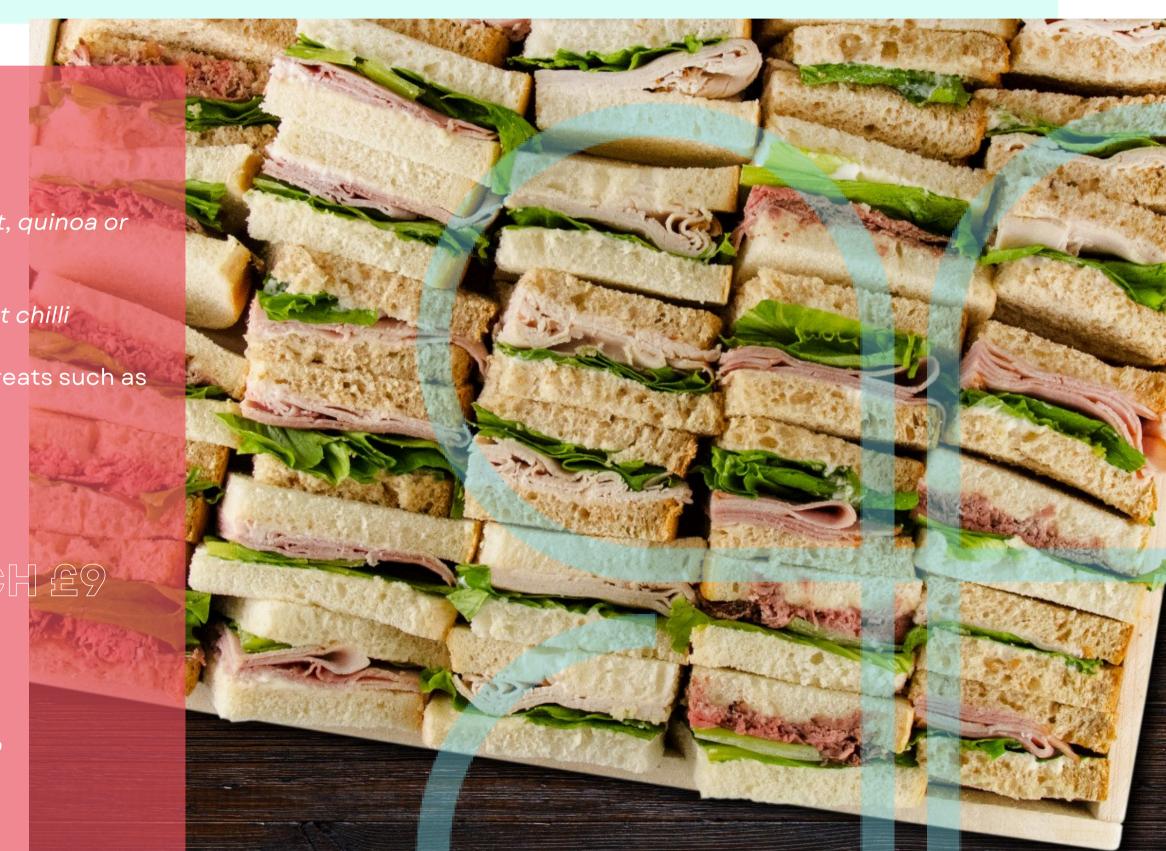

### GRAB 'N' GO WORKING LUNCH £9

Wrapped sandwich in a selection of fillings

Crisps in a variety of flavours

Piece of fruit

A bottled drink

All packaged up in a paper bag for you to enjoy on the go