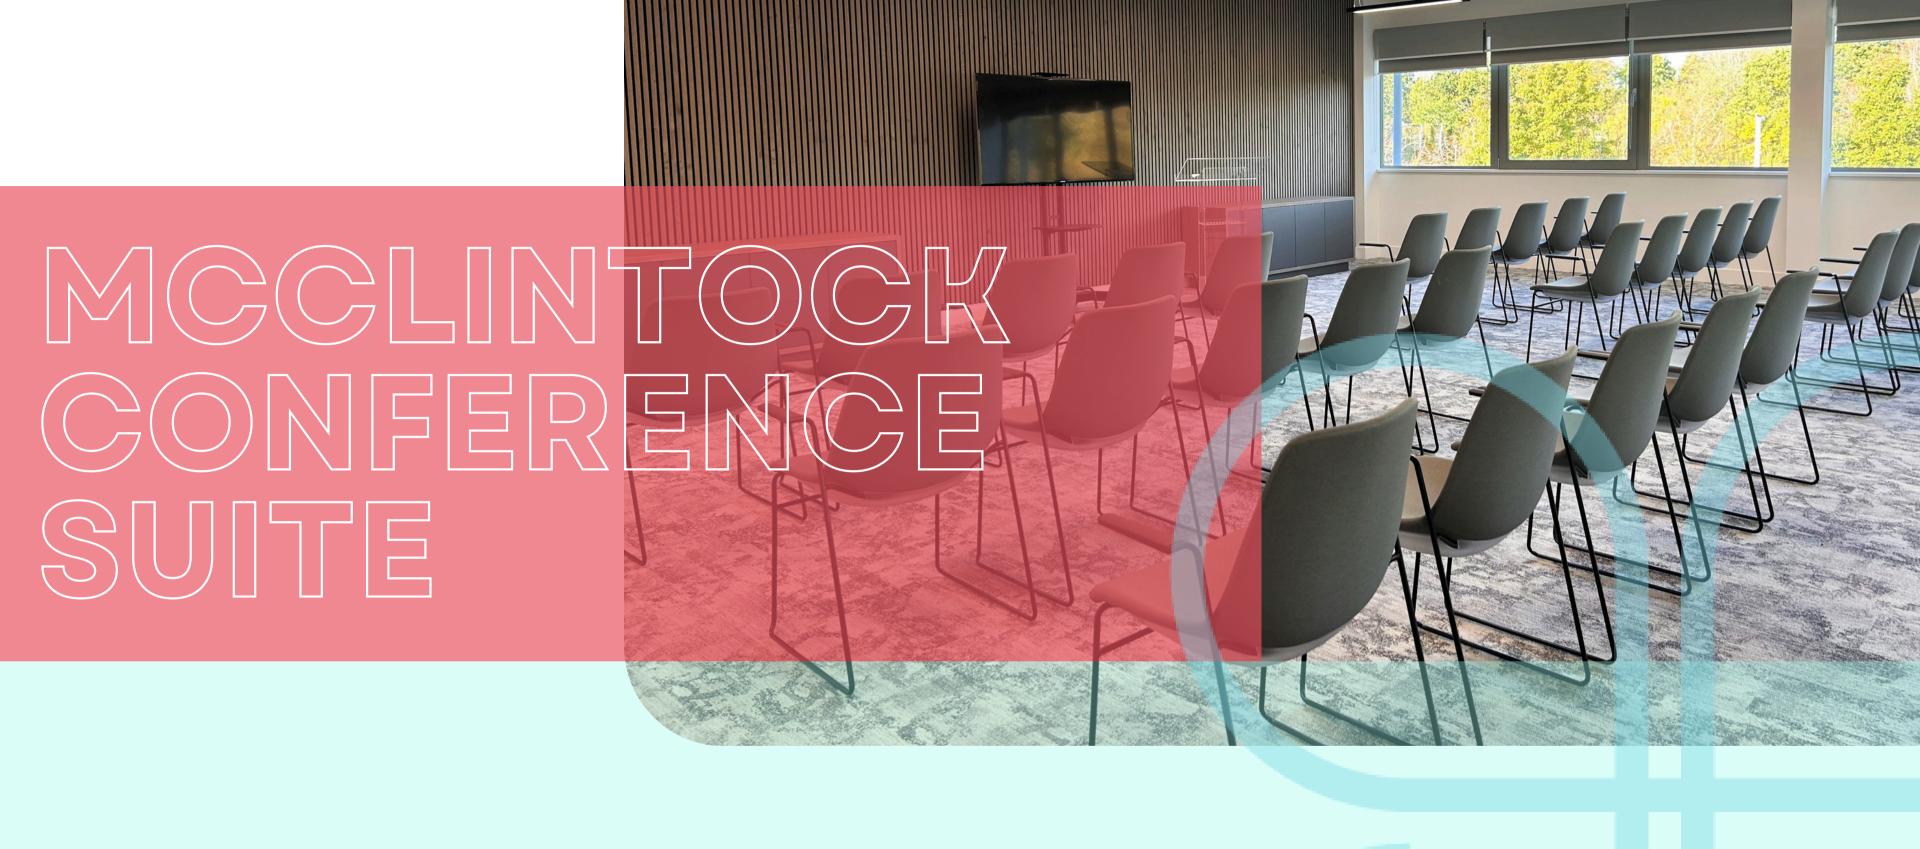

# HIRE DETAILS

Available for both a half and full day, the McClintock Conference Suite is located on the first floor of the McClintock Building and is suitable for up to 50 guests.

The space is flooded with natural light and is offered theatre style.