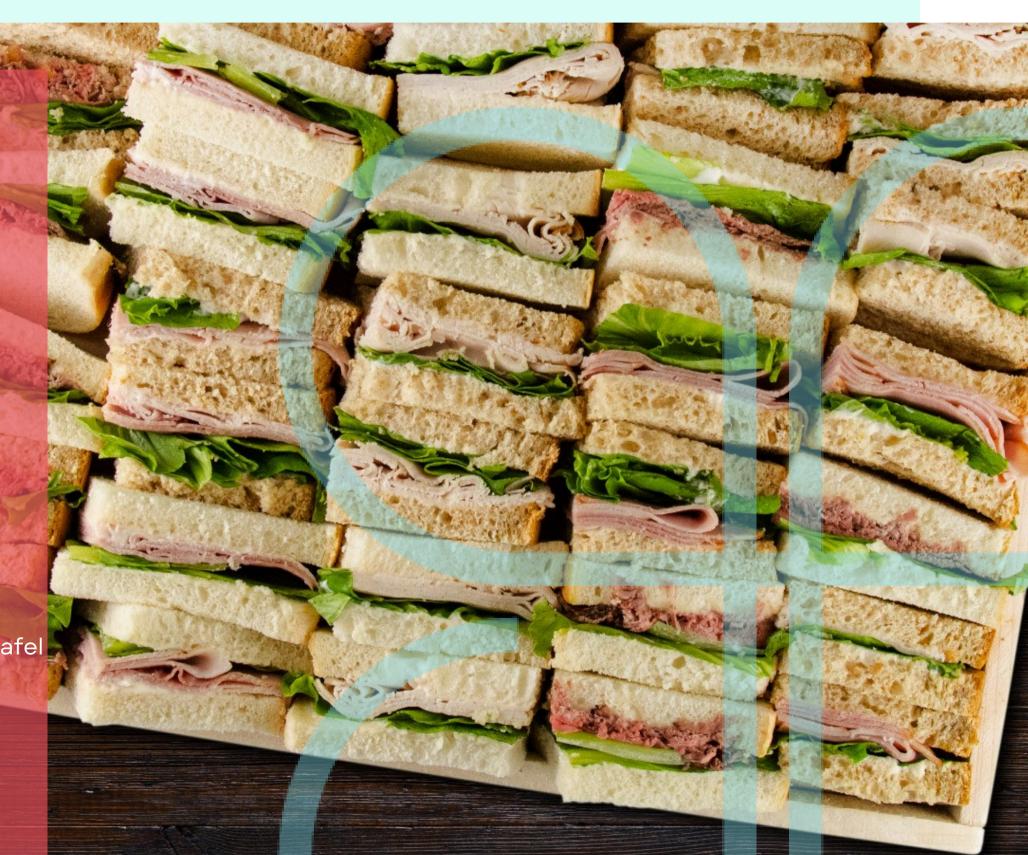

### BRONZE PACKAGE £6.95

Selection of sandwiches with a variety of meat, fish and vegetarian fillings

A variety of bottled drinks

#### SILVER PACKAGE £12.95

Selection of sandwiches and sourdough baguettes with a variety of meat, fish and vegetarian fillings

Homemade cake platter including bitesize treats such as brownies,

flapjack and rocky road

#### GOLD PACKAGE £16

Selection of sandwiches and sourdough baguettes with a variety of meat, fish and vegetarian fillings

Cold finger food platter including sausage rolls, chicken skewers, falafel

bites and spring rolls