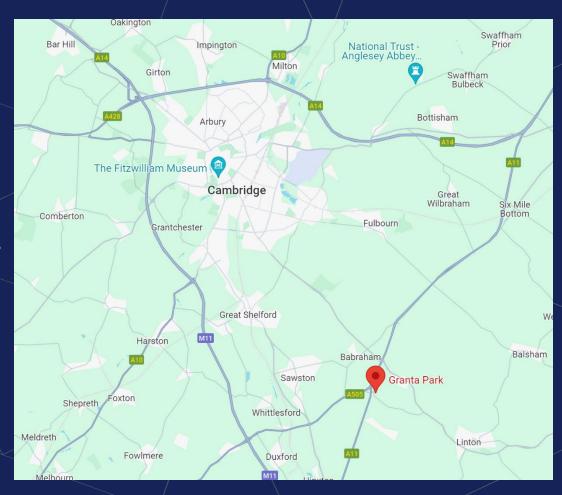

### LOCATION

Granta Park is a high-quality science park located in the heart of the Cambridge Science Cluster and is home to companies including Gilead, Pfizer, Illumina, Nxera & Sphere Bio.

The Park is only a few minutes' drive from the M11 Motorway and Cambridge city centre (9 miles) and is ideally placed for companies focussed on Cambridge and who also value excellent access to Stanstead Airport London as well as connections to the A1 (M) and M25.

A frequent public bus and train service runs from Cambridge city centre and links in with the Granta Park commuter bus which runs from Cambridge train station with stops including Whittlesford Parkway train station.

Cycle routes provide a cycle link between Cambridge and Granta Park as well as the villages to the south of Cambridge including Trumpington, Great Shelford, Sawston and Babraham.

#### Postcode

CB21 6AL