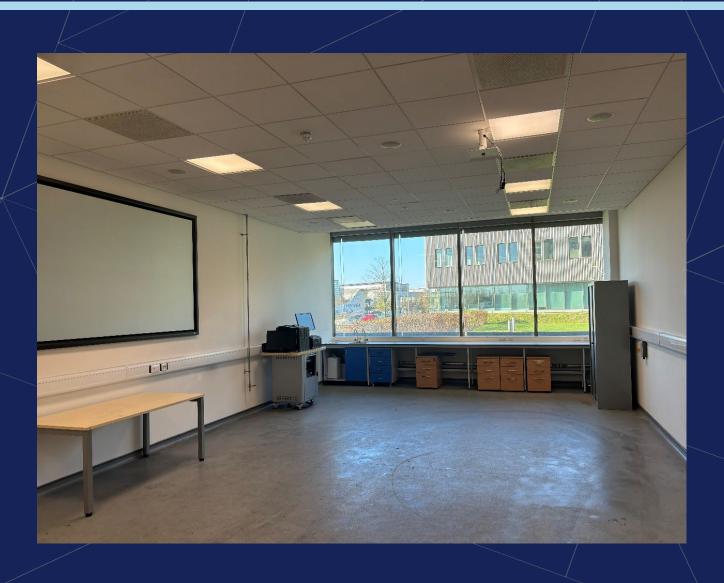

## GALLERY

#### **Specification includes:**

- Perimeter trunking
- Fitted office & meeting rooms
- Dry lab / R&D capable space including vinyl flooring in part
- Floor to ceiling height c.4m
- Generous passenger lift (1275kg load)
- Fully manned reception
- Shower facilities
- LED lighting
- VRF air conditioning
- Generous parking
- Canteen within building
- Separate amenity on Granta Park: Apiary (dedicated 40,000 sq ft building) & The Clubhouse (further café / breakout space overlooking cricket pitch).