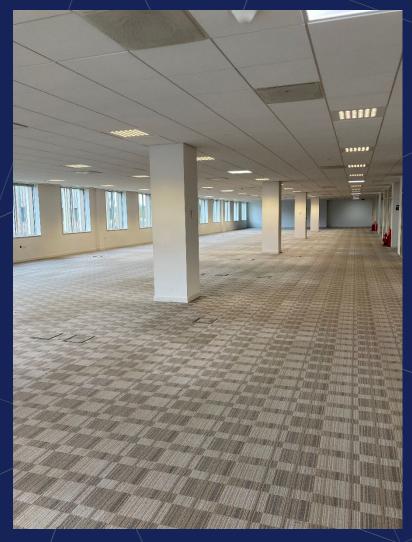

dge including Trumpington, Great Shelford, Sawston and Babraham.



#### DESCRIPTION

Buildings 1&2 Granta Centre, located right in the centre of Granta Park were built by TWI in 2015 (totalling 120,000 sq ft) for their own occupation and since 2019 have become multi let office and R&D buildings.

#### **Specification includes:**

- Perimeter trunking
- Fitted office & meeting rooms
- Dry lab / R&D capable space including vinyl flooring in part
- Floor to ceiling height c.4m
- Generous passenger lift (1275kg load)
- Fully manned reception
- Shower facilities
- LED lighting
- VRF air conditioning
- Generous parking
- Canteen within building
- Separate amenity on Granta Park: Apiary (dedicated 40,000 sq ft building) & The Clubhouse (further café / breakout space overlooking cricket pitch).







#### **Terms**

Terms to be discussed. Available by way of new lease direct from Landlord.

Quoting rent available on application.

#### Rates

All interested parties are advised to make their own enquiries of Cambridge City Council on 01223 457 000.

#### Legal costs

All parties to bear their own legal costs.

#### Value added tax

All prices, premiums and rents etc. are quoted exclusive of VAT at the prevailing rate.

#### EPC/

Available upon request.

#### Postcode

CB21 6AL

## ACCOMMODATION





## GALLERY





#### **Enquiries**

Harry Blevins 07467 745774 Harry.belvins@bidwells.co.uk

Max Bryan 07793 808114 Max.bryan@bidwells.co.uk

#### Important notice

Bidwells LLP act for themselves and for the vendors/landlords of this property, whose agents they are, give notice that: