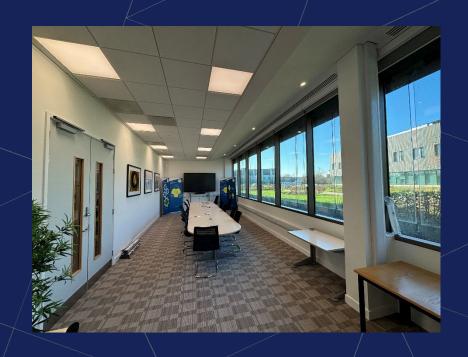

## GALLERY

#### **Specification includes:**

- Perimeter trunking
- Fitted office & meeting rooms
- Dry lab / R&D capable space including vinyl flooring in part
- Floor to ceiling height c.4m
- Generous passenger lift (1275kg load)
- Fully manned reception
- Shower facilities
- LED lighting
- VRF air conditioning
- Generous parking
- Canteen within building
- Separate amenity on Granta Park: Apiary (dedicated 40,000 sq ft building) & The Clubhouse (further café / breakout space overlooking cricket pitch).