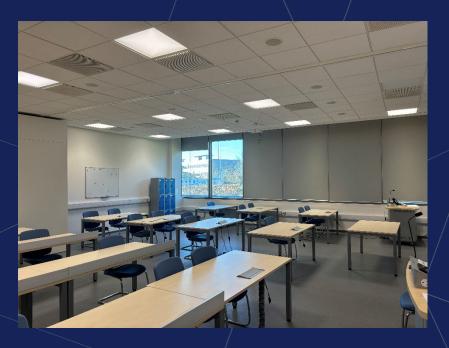

## GALLERY

#### **Specification includes:**

- Perimeter trunking
- Fitted office & meeting rooms
- Dry lab / R&D capable space including vinyl flooring in part
- Floor to ceiling height c.4m
- Generous passenger lift (1275kg load)
- Fully manned reception
- Shower facilities
- LED lighting
- VRF air conditioning
- Generous parking
- Canteen within building
- Separate amenity on Granta Park: Apiary (dedicated 40,000 sq ft building) & The Clubhouse (further café / breakout space overlooking cricket pitch).