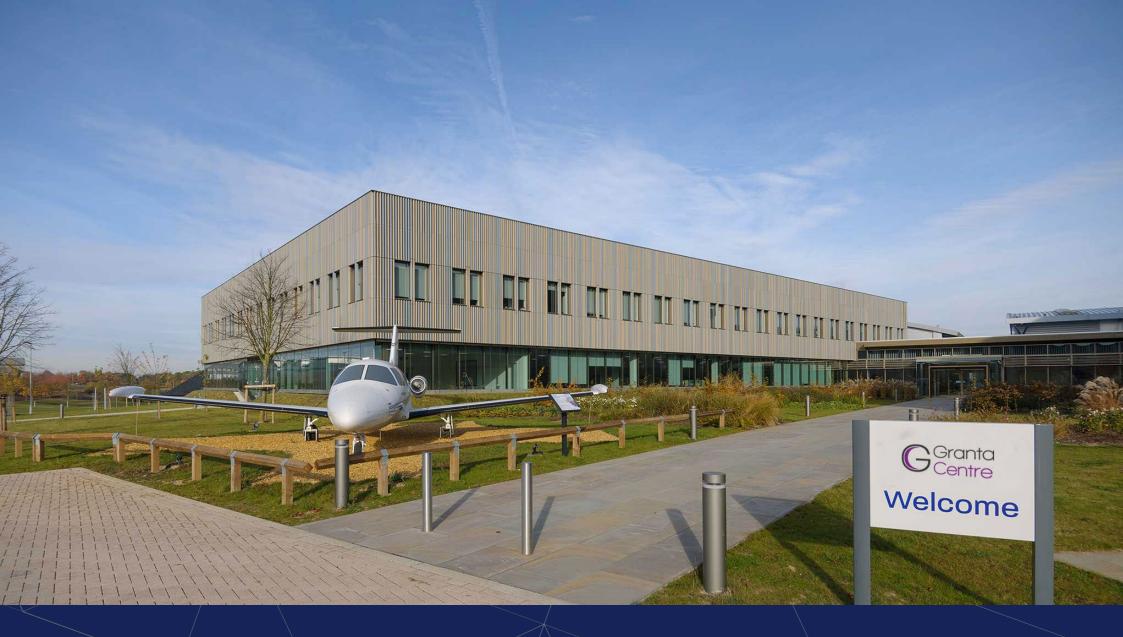

GROUND FLOOR, BUILDING 2, GRANTA CENTRE, GRANTA PARK, CAMBRIDGE, CB21 6AL

TO LET | OFFICE: C.4,000 - 20,000 SQ FT

#### DESCRIPTION

Buildings 1&2 Granta Centre, located right in the centre of Granta Park were built by TWI in 2015 (totalling 120,000 sq ft) for their own occupation and since 2019 have become multi let office and R&D buildings.