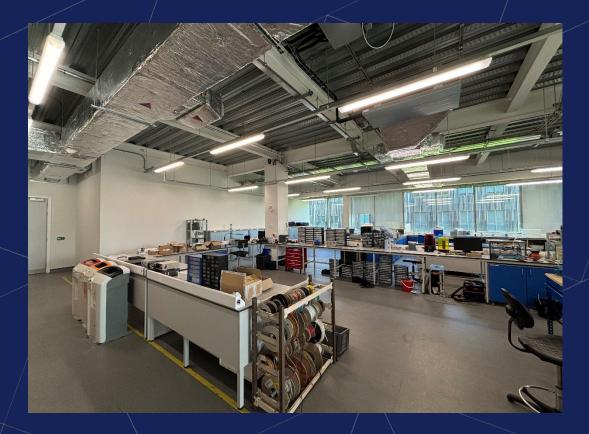

e including Trumpington, Great Shelford, Sawston and Babraham.



#### DESCRIPTION

Buildings 1&2 Granta Centre, located right in the centre of Granta Park were built by TWI in 2015 (totalling 120,000 sq ft) for their own occupation and since 2019 have become multi let office and R&D buildings.

#### **Specification includes:**

- Perimeter trunking
- Fitted office & meeting rooms
- Dry lab / R&D capable space including vinyl flooring in part
- Floor to ceiling height c.4m
- Generous passenger lift (1275kg load)
- Fully manned reception
- Shower facilities
- LED lighting
- VRF air conditioning
- Generous parking
- Canteen within building
- Separate amenity on Granta Park: Apiary (dedicated 40,000 sq ft building) & The Clubhouse (further café / breakout space overlooking cricket pitch).







#### **Terms**

Terms to be discussed. Available by way of new lease direct from Landlord.

Quoting rent available on application.

#### Rates

All interested parties are advised to make their own enquiries of Cambridge City Council on 01223 457 000.

#### Legal costs

All parties to bear their own legal costs.

#### Value added tax

All prices, premiums and rents etc. are quoted exclusive of VAT at the prevailing rate.

#### EPC/

Available upon request.

#### Postcode

CB21 6AL

## ACCOMMODATION





## GALLERY





#### **Enquiries**

Harry Blevins 07467 745774 Harry.belvins@bidwells.co.uk

Max Bryan 07793 808114 Max.bryan@bidwells.co.uk

#### Important notice

Bidwells LLP act for themselves and for the vendors/landlords of this property, whose agents they are, give notice that:

N