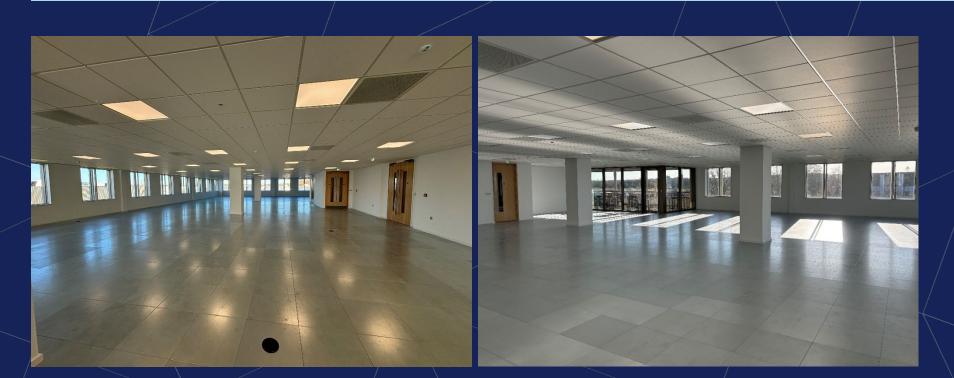

## DESCRIPTION

Buildings 1&2 Granta Centre, located right in the centre of Granta Park were built by TWI in 2015 (totalling 120,000 sq ft) for their own occupation and since 2019 have become multi let office and R&D buildings.

## Specification includes:

- Raised access floors
- High quality open plan Cat A office space
- Generous passenger lift (1275kg load)
- Fully manned reception
- Shower facilities
- LED lighting
- VRF air conditioning
- Generous parking
- Canteen within building
- Separate amenity on Granta Park: Apiary (dedicated 40,000 sq ft building) & The Clubhouse (further café / breakout space overlooking cricket pitch).

## GALLERY