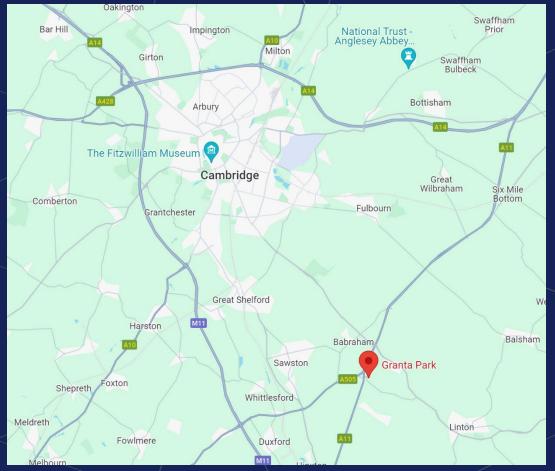

## LOCATION

Granta Park is a high-quality science park located in the heart of the Cambridge Science Cluster and is home to companies including Gilead, Pfizer, Illumina, Nxera & Sphere Bio

The Park is only a few minutes' drive from the M11 Motorway and Cambridge city centre (9 miles) and is ideally placed for companies focussed on Cambridge and who also value excellent access to Stanstead Airport London as well as connections to the A1 (M) and M25.

A frequent public bus and train service runs from Cambridge city centre and links in with the Granta Park commuter bus which runs from Cambridge train station with stops including Whittlesford Parkway train station.

Cycle routes provide a cycle link between Cambridge and Granta Park as well as the villages to the south of Cambridge including Trumpington, Great Shelford, Sawston and Babraham.